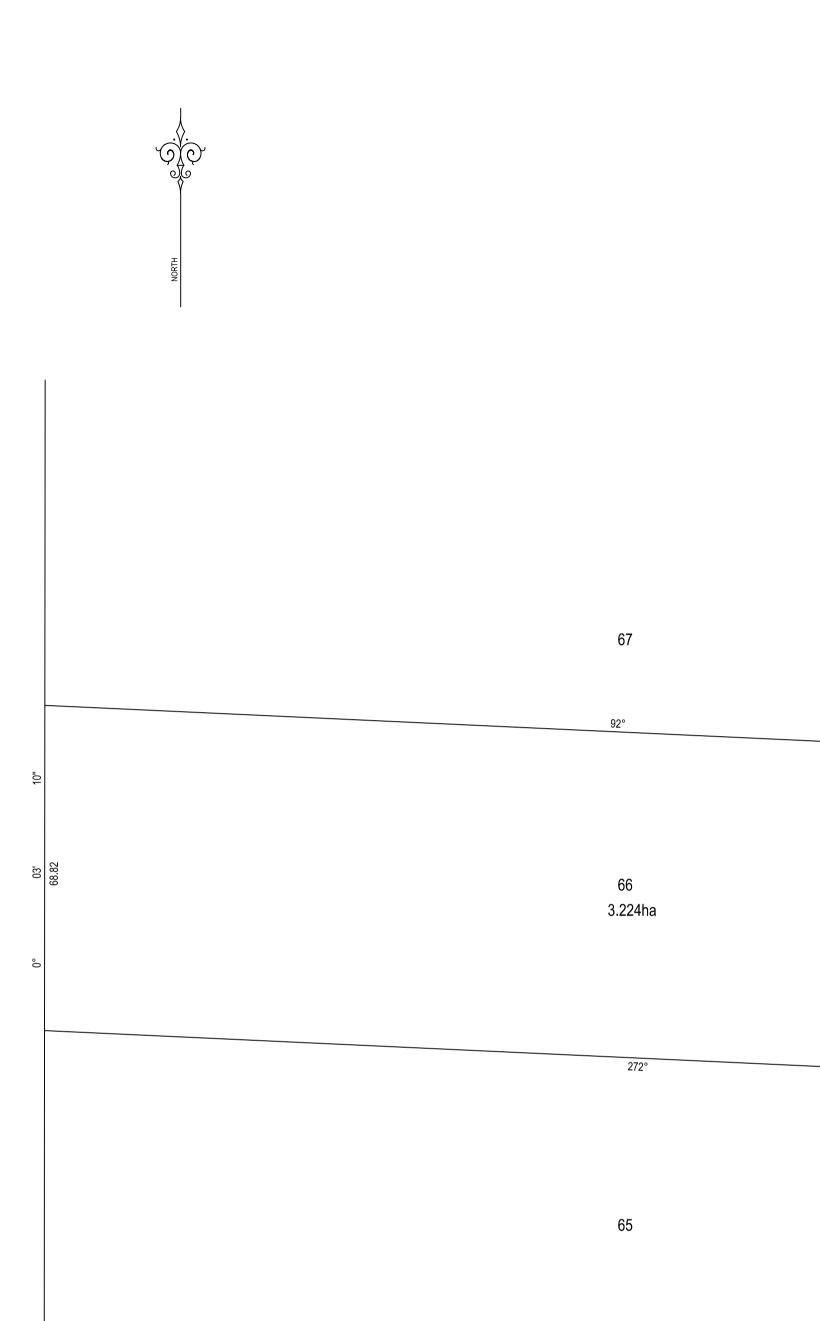

DATUM A.H.D.
ORIGIN OF LEVELS SSM18086;RL107.720;CLAS

ORIGIN OF LEVELS 350010000,RE107.720,CEP

CONTOUR INTERVAL 1.0

SHEET NO. 1 OF

A1

|           | SCALE  | 1:800     | DRAWN    | MW                                 | DESCRIPTION                                                                              |
|-----------|--------|-----------|----------|------------------------------------|------------------------------------------------------------------------------------------|
| ASSLB     | SUBURB | BRINGELLY | SURVEYED | АМ                                 | PLAN SHOWING DETAIL AND LEVEL<br>NO.53 DWYER ROAD, BRI<br>IN LOT 66 IN DP 27550 IN LIVER |
|           | L.G.A. | LIVERPOOL | CHECKED  | AM                                 |                                                                                          |
| F 1 SHEET |        | DATE:     | 11/09/19 | SURVEYORS REFERENCE 140400-BLD.dwg |                                                                                          |

ELS OVER LAND AT RINGELLY RRPOOLL.G.A. JMG