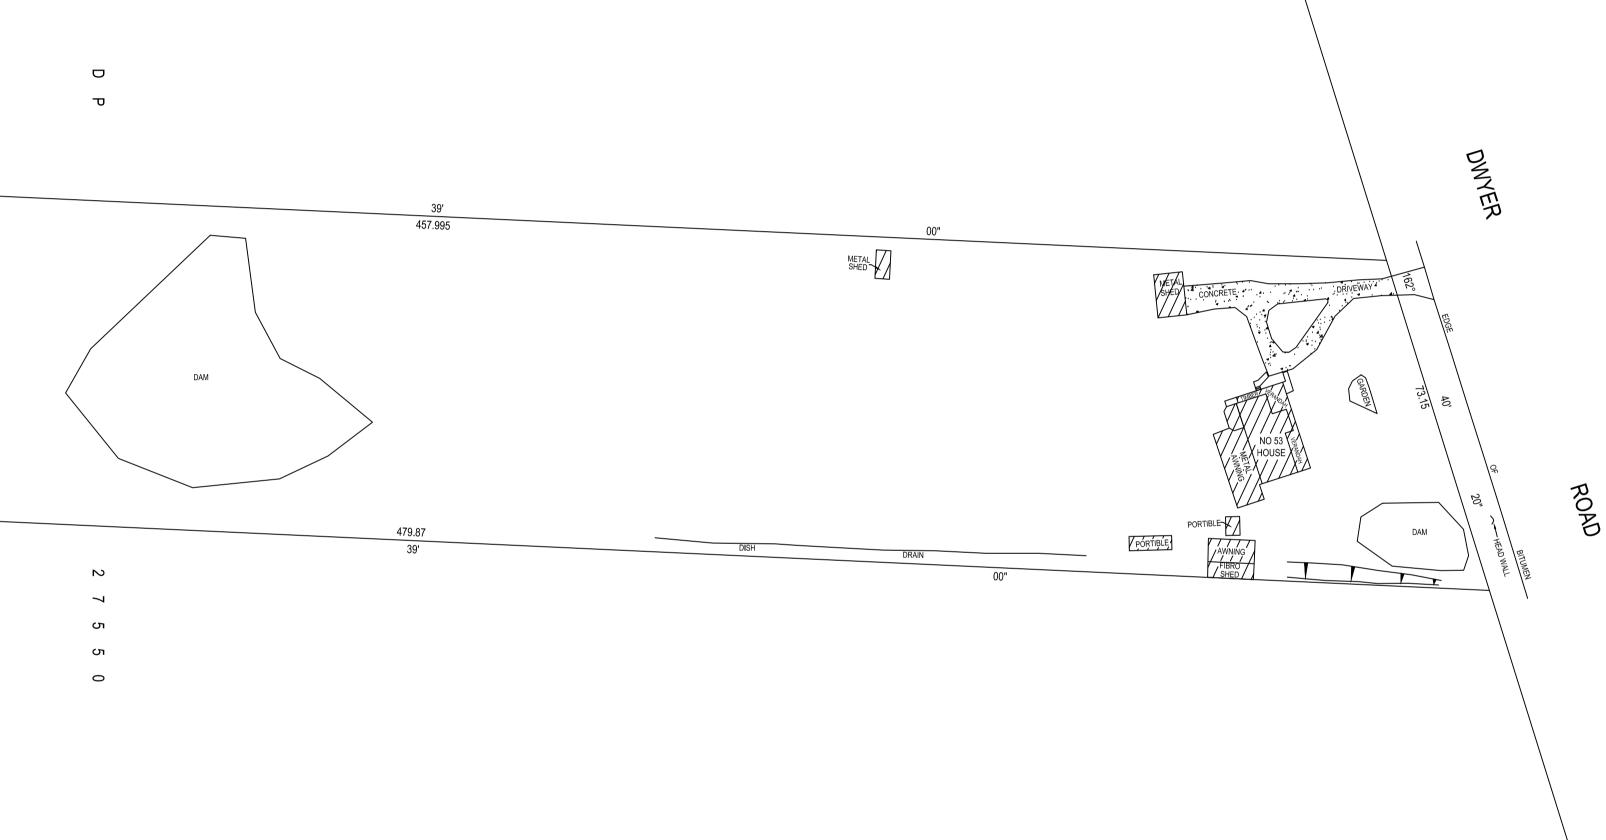

DATUM A.H.D.
ORIGIN OF LEVELS SSM18086;RL107.720;CLAS

ORIGIN OF LEVELS 350010000,RE107.720,CEP

CONTOUR INTERVAL 1.0

SHEET NO. 1 OF

A1

|           | SCALE  | 1:800     | DRAWN    | MW                                 | DESCRIPTION                                                                              |
|-----------|--------|-----------|----------|------------------------------------|------------------------------------------------------------------------------------------|
| ASSLB     | SUBURB | BRINGELLY | SURVEYED | АМ                                 | PLAN SHOWING DETAIL AND LEVEL<br>NO.53 DWYER ROAD, BRI<br>IN LOT 66 IN DP 27550 IN LIVER |
|           | L.G.A. | LIVERPOOL | CHECKED  | AM                                 |                                                                                          |
| F 1 SHEET |        | DATE:     | 11/09/19 | SURVEYORS REFERENCE 140400-BLD.dwg |                                                                                          |

ELS OVER LAND AT RINGELLY RRPOOLL.G.A. JMG

## NOTE:

- \* THIS PLAN HAS BEEN PREPARED FROM A COMBINATION OF FIELD SURVEY AND EXISTING RECORDS.
- \* THE TITLE BOUNDARIES SHOWN HEREIN HAVE BEEN DETERMINED BY PLAN DIMENSIONS ONLY AND HAVE NOT BEEN VERIFIED BY FIELD MEASUREMENTS
- \* PRIOR TO ANY DEMOLITION, EXCAVATION OR CONSTRUCTION ON THE SITE, THE RELEVANT AUTHORITIES SHOULD BE CONTACTED FOR POSSIBLE LOCATION OF FURTHER UNDERGROUND SERVICES AND DETAILED LOCATION OF ALL SERVICES.
- \* CONTOURS HAVE BEEN INTERPOLATED FROM SPOT HEIGHTS TAKEN AND ARE APPROXIMATE ONLY.
- \* THE ORIGIN OF DATUM IS SHOWN ON THE PLAN.
- \* THIS NOTE IS AN INTEGRAL PART OF THE PLAN.